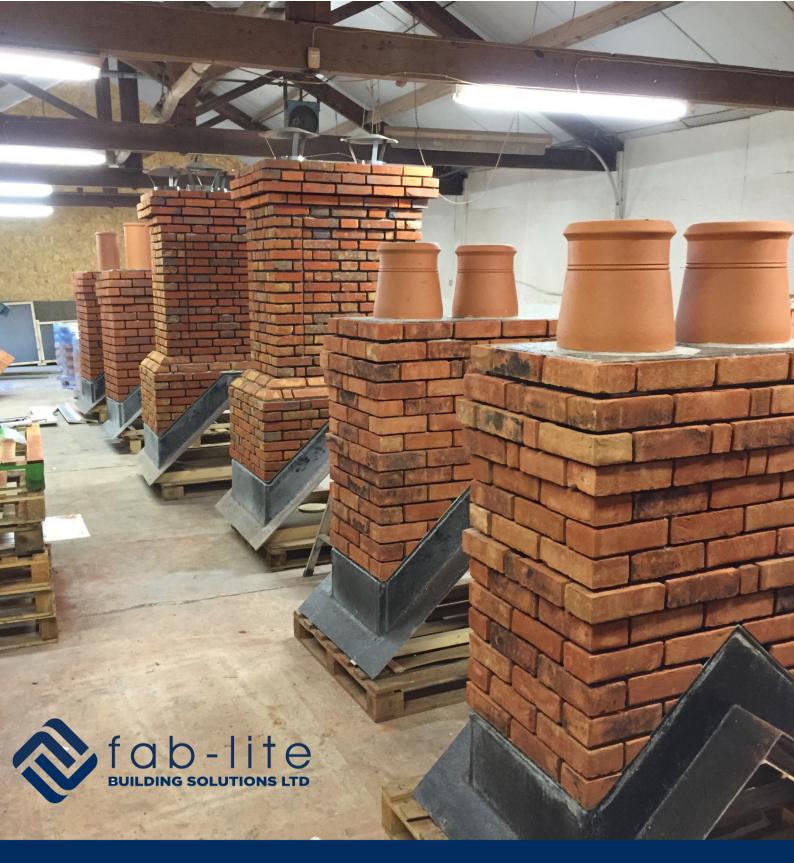

# **BRICK SLIP CHIMNEYS**

#### **BRICK SLIP CHIMNEYS**

Brick slip chimneys are the leading chimney product in the construction industry, using real bricks which we will collect from site for the exact match as your building. We cut them into slip form before bonding them onto the chimney structure.