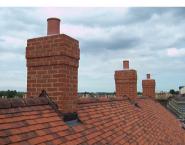

# **BRICK SLIP CHIMNEYS**



















## The market leader in prefabricated chimneys

Traditional structures add to the aesthetic appeal of the built environment. Prefabricated chimneys provide the complete solution, traditional natural materials are incorporated into an easily fixed product, avoiding heavy & complex elements and significantly reducing the costs of construction.

Each chimney can be tailored as much or as little as required to meet your needs. We collect the bricks from site to be cut into slip form along with our flexibility to match any roof position, pitch and chimney size. We can also supply the chimneys meshed for on site rendering, or stone slip.

Our dedicated chimney production facility allows us to control all aspects of design and manufacture. It incorporates a double spray booth, carbon