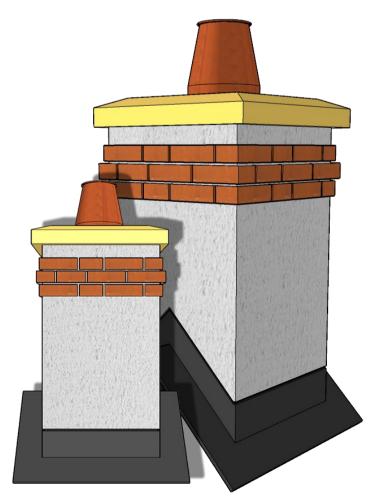

# **BRICK SLIP CHIMNEYS**

#### **BRICK SLIP CHIMNEYS**

Brick slip chimneys are the leading chimney product in the construction industry, using real bricks which we will collect from site for the exact match as your building. We cut them into slip form before bonding them onto the chimney structure.

Our chimneys can be made in several standard sizes or we can match a bespoke design tailored specifically to your needs (see page 5).