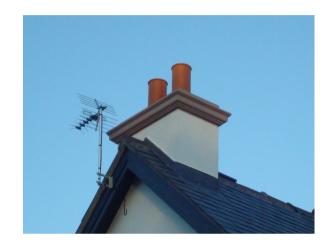

HIMNEYS**

Our capabilities go further than just brick chimneys. We can also produce cost effective stone slip chimneys too.

Whether it is recon, random or natural stone, we have the machinery and flexibility to cut it. Again the stone is collected free issue from site, and drawn specifically to your requirements before starting any manufacture.









#### **METAL LATHE CHIMNEYS**

Our render chimneys are supplied with a metal lathe for site to render once it has been received. Our manufacturing capabilities mean we can produce large one-off chimneys without the need for any moulds.

We can provide bespoke chimney caps to the stack or the chimney can be haunched traditionally. We also have a wide range of chimney pots to chose from. Please enquire for our catalogue upon your enquiry.



# METAL LATHE WITH BRICK CORBEL CHIMNEYS

The final type of chimney in our range is the render chimney with a brick corbel.

Quite often we are asked to produce render chimneys but include a brick corbel. This type of chimney doesn't necessarily mean we will come to site and make a brick collection. You can choose from our own range of brick stock which can be incorporated into these chimneys.







#### **BESPOKE SLIP CHIMNEYS**

Our unique and flexible manufacturing process enables us to provide you with a bespoke chimney solution that is right for your specific project requirement.

Whether you want a large chimney, or one to include feature bands in stone, elaborate brick plinths/corbels, or you have an unusual roof position we can resolve any challenge. To discuss your project furt