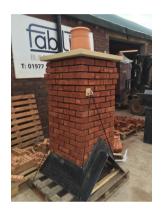

#### **BRICK SLIP CHIMNEYS**

Brick slip chimneys are the leading chimney product in the construction industry, using real bricks which we will collect from site for the exact match as your building. We cut them into slip form before bonding them onto the chimney structure.

Our chimneys can be made in several standard sizes or we can match a bespoke design tailored specifically to your needs (see page 5).