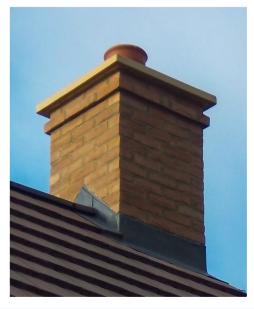

#### **BRICK SLIP CHIMNEYS**

Brick slip chimneys are the leading chimney product in the construction industry, using real bricks which we will collect from site for the exact match as your building. We cut them into slip form before bonding them onto the chimney structure.

Our chimneys can be made in several standard sizes or we can match a bespoke design tailored specifically to your needs (see page 5).