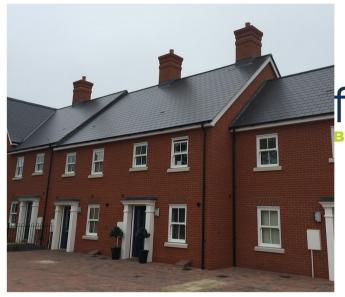

#### **BRICK SLIP CHIMNEYS**

Brick slip chimneys are the leading chimney product in the construction industry, using real bricks which we will collect from site for the exact match as your building. We cut them into slip form before bonding them onto the chimney structure.

Our chimneys can be made in several standard sizes or we can match a bespoke design tailored specifically to your needs (see page 5).