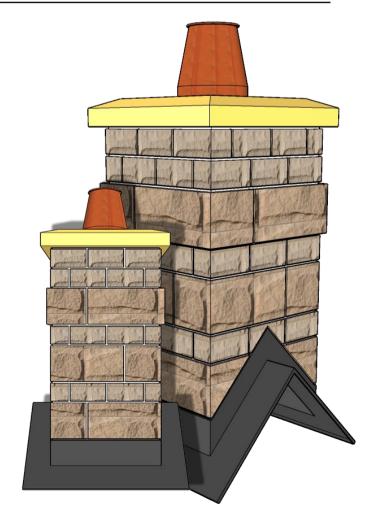

#### **BRICK SLIP CHIMNEYS**

Brick slip chimneys are the leading chimney product in the construction industry, using real bricks which we will collect from site for the exact match as your building. We cut them into slip form before bonding them onto the chimney structure.

Our chimneys can be made in several standard sizes or we can match a bespoke design tailored specifically to your needs (see page 5).