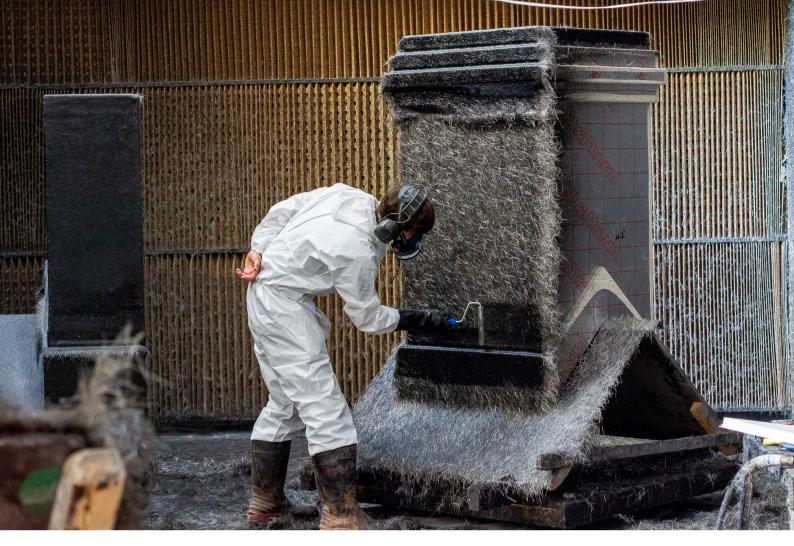

Our dedicated chimney production facility allows us to control all aspects of design and manufacture. It incorporates a double spray booth, carbon filtration extraction for GRP and both automated and manual brick slip cutting along with our newest machine which automatically cuts pistols.

#### **BRICK SLIP CHIMNEYS**

Brick slip chimneys are the leading chimney product in the construction industry, using real bricks which we will collect from site for the exact match as your building. We cut them into slip form before bonding them onto the chimney structure.