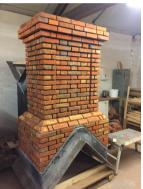

#### **BRICK SLIP CHIMNEYS**

Brick slip chimneys are the leading chimney product in the construction industry, using real bricks which we will collect from site for the exact match as your building. We cut them into slip form before bonding them onto the chimney structure.

Our chimneys can be made in several standard sizes or we can match a bespoke design tailored specifically to your needs (see page 5).