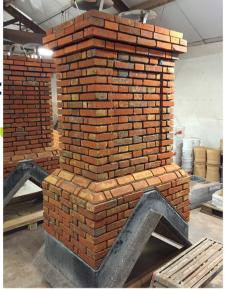

Our dedicated chimney production facility allows us to control all aspects of design and manufacture. It incorporates a double spray booth, carbon filtration extraction for GRP and both automated and manual brick slip cutting along with our newest machine which automatically cuts pistols.

#### **BESPOKE SLIP CHIMNEYS**

Our unique and flexible manufacturing process enables us to provide you with a bespoke chimney solution that is right for your specific project requirement.

Whether you want a large chimney, or one to include feature bands in stone, elaborate brick plinths/corbels, or you have an unusual roof position we can resolve any challenge. To discuss your project further call us on 01484 865 572.