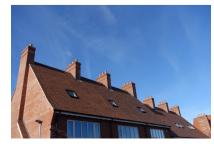

#### **BRICK SLIP CHIMNEYS**

Brick slip chimneys are the leading chimney product in the construction industry, using real bricks which we will collect from site for the exact match as your building. We cut them into slip form before bonding them onto the chimney structure.

Our chimneys can be made in several standard sizes or we can match a bespoke design tailored specifically to your needs (see page 5).