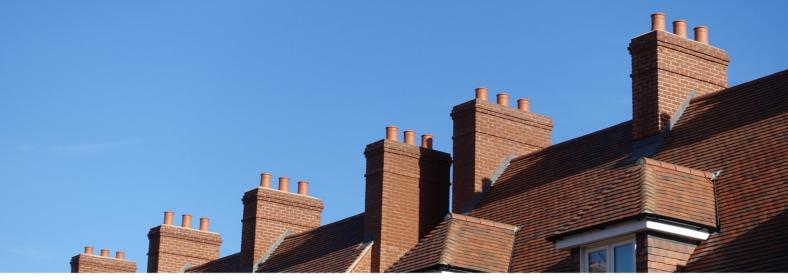

# **BRICK SLIP CHIMNEYS**

## The market leader in prefabricated chimneys

Traditional structures add to the aesthetic appeal of the built environment. Prefabricated chimneys provide the complete solution, traditional natural materials are incorporated into an easily fixed product, avoiding heavy & complex elements and significantly reducing the costs of construction.

#### **BRICK SLIP CHIMNEYS**

Brick slip chimneys are the leading chimney product in the construction industry, using real bricks which we will collect from site for the exact match as your building. We cut them into slip form before bonding them onto the chimney structure.