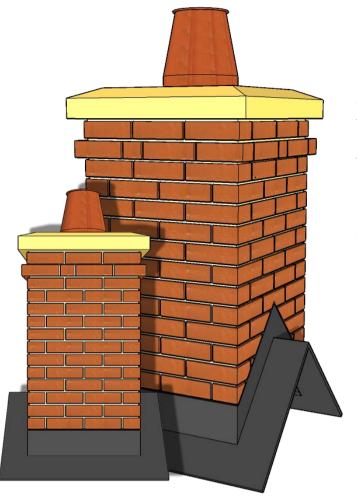

We can provide bespoke chimney caps to the stack or the chimney can be haunched traditionally. We also have a wide range of chimney pots to chose from. Please enquire for our catalogue upon your enquiry.

#### **BESPOKE SLIP CHIMNEYS**

Our unique and flexible manufacturing process enables us to provide you with a bespoke chimney solution that is right for your specific project requirement.

Whether you want a large chimney, or one to include feature bands in stone, elaborate brick plinths/corbels, or you have an unusual roof position we can resolve any challenge. To discuss your project further call us on 01484 865 572.