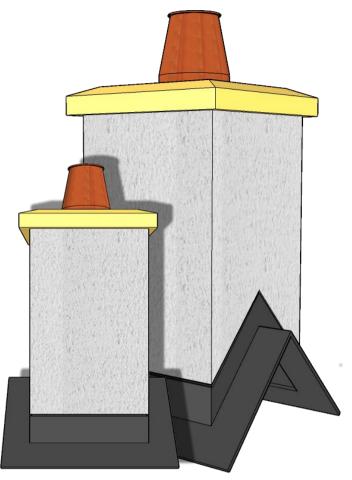

#### **METAL LATHE CHIMNEYS**

Our render chimneys are supplied with a metal lathe for site to render once it has been received. Our manufacturing capabilities mean we can produce large one-off chimneys without the need for any moulds.

We can provide bespoke chimney caps to the stack or the chimney can be haunched traditionally. We also have a wide range of chimney pots to chose from. Please enquire for our catalogue upon your enquiry.