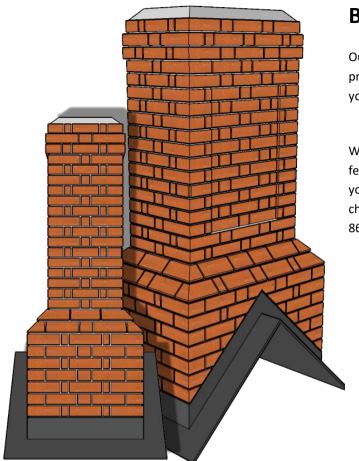

#### **BRICK SLIP CHIMNEYS**

Brick slip chimneys are the leading chimney product in the construction industry, using real bricks which we will collect from site for the exact match as your building. We cut them into slip form before bonding them onto the chimney structure.

Our chimneys can be made in several standard sizes or we can match a bespoke design tailored specifically to your needs (see page 5).