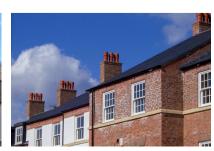

#### **BRICK SLIP CHIMNEYS**

Brick slip chimneys are the leading chimney product in the construction industry, using real bricks which we will collect from site for the exact match as your building. We cut them into slip form before bonding them onto the chimney structure.

Our chimneys can be made in several standard sizes or we can match a bespoke design tailored specifically to your needs (see page 5).